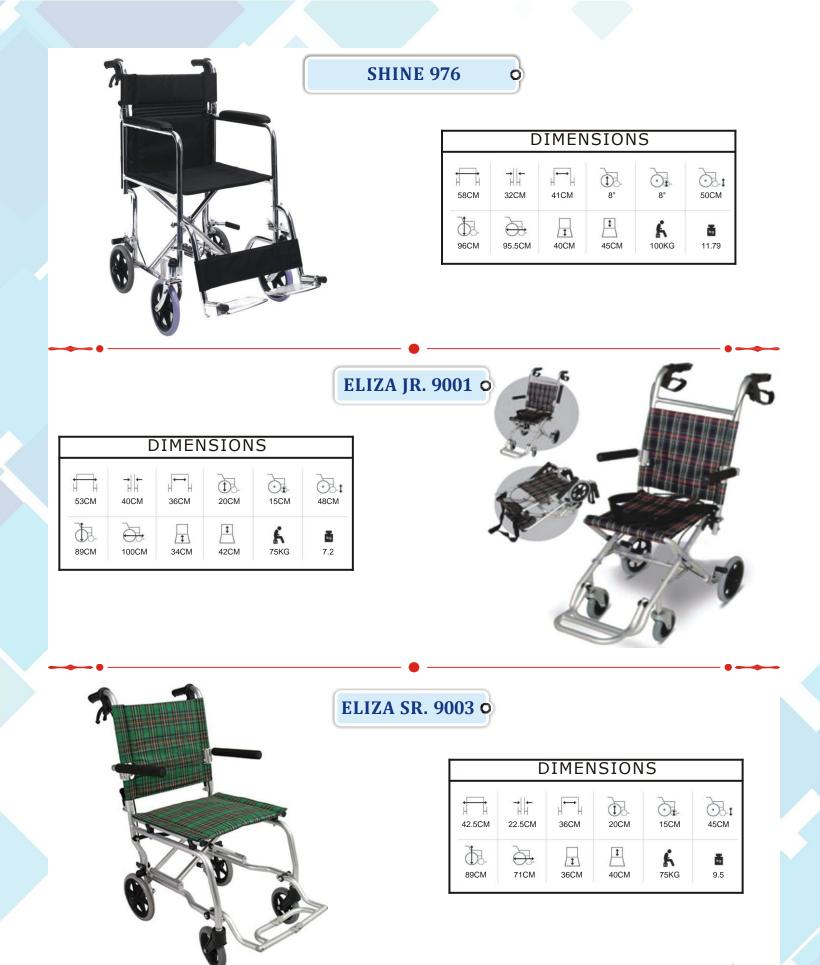

- ✓ High strength aluminium frame
- Liquid spray treatment
- ✓ 36" quick release pneumatic wheel
- ✓ Seat Width 36cm

**SHARP 958** 

|       | D                    | IMEN      | ISION      | S                 |             |
|-------|----------------------|-----------|------------|-------------------|-------------|
| 53CM  | →   ←<br>H H<br>30CM | J<br>S8CM | ĴЪ-<br>зсм | 0<br>15CM         | 0-1<br>48CM |
| 103CM | 103CM                | 40CM      | 1<br>40CM  | <b>Å</b><br>100KG | kg<br>22    |

- Aluminium wheel chair
- ✓ Reclining High Back
- Elevating Seat
- ✓ Detachable Armrest
- ✓ Detachable Elevating Leg Rest
- ✓ Seat Width 38cm and 44cm available