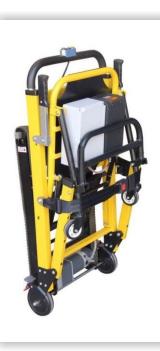

## ELECTRIC STAIR CHAIR

O)

Ideal For Home Care

Compact Design

#### **Detailed Product Description**

Four wheels empower the patients to be moved over most surfaces with negligible exertion. Under the front of the stretcher, it has two adaptable elevate bars. The structure can be folded and it saves the space in the ambulance. The track angle from backrest comes with two position adjustment suitable for different height patient.

|   | Height adjust |
|---|---------------|
|   | Overall depth |
| 0 | Overall width |
| 0 | Front wheels  |
| 0 | Rear wheels   |
| 0 | Track Length  |
| 0 | Weight        |
|   |               |

104cm 46cm 8cm with Brakes 13cm with Brakes 76cm ~21Kg.

103cm to 158cm with three height adjustment