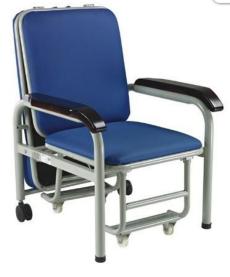

#### ATTENDANT BED CUM CHAIR O

O)

- Fixed on Ruber Stumps in Chair position
- PU Arm Supports.
- Retractable on castors
- ✓ The chair upon opening becomes a stable Attendant Bed.
- ✓ Pre-treated and electrostatic powder coated.
- ✓ Overall Size Approx.: 183(L) x 51(W) x 46(H) cms.