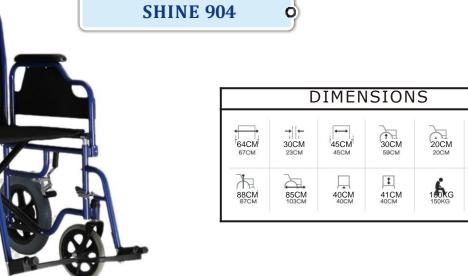

Electric/Manual Switch Real Time Speed Display

**FIVI Radio** 

Auto-Brake Locking for Low Battery

()

4

Bluetooth Connectivity

FOC Vector Control Technology

| 6    |                    |             |           |      |      |               |                  |                                                    |                               |                            |             |          |                            |             |
|------|--------------------|-------------|-----------|------|------|---------------|------------------|----------------------------------------------------|-------------------------------|----------------------------|-------------|----------|----------------------------|-------------|
| 1    |                    |             |           |      | F    | OYAL 11       | 0A 0             |                                                    |                               |                            |             |          |                            |             |
|      | Êg                 | 1           | -2-       |      |      | [             |                  |                                                    | DIM                           | 1EN                        | SIO         | ١S       |                            |             |
|      | C THE              | Ŋ_          |           |      |      |               | 63CM             | →<br>H<br>35CM                                     |                               | H<br>BCM                   | 10-<br>32CM | 200      | ф-<br>СМ                   | 0-1<br>50CM |
| 0    |                    |             | ų         | B    |      |               | <u>ф</u><br>92СМ | 108                                                |                               |                            | 43CM        | <b>6</b> |                            | <b>5</b> 8  |
| (C)  |                    |             |           |      |      |               |                  | <ul><li>✓ Ha</li><li>✓ Flip</li><li>✓ De</li></ul> | alf Fold<br>p Back<br>etachat | ding B<br>carmr<br>ble leg |             |          |                            |             |
| -    |                    |             |           |      |      | GUIDE 6       | 09 0             |                                                    |                               |                            |             | <u></u>  | acres (                    | ſ           |
|      |                    |             |           |      |      |               |                  |                                                    |                               |                            |             |          |                            | 4           |
|      | D                  | IMEN        | ISION     | S    |      |               |                  |                                                    |                               |                            |             |          |                            |             |
| 65CM | D<br>→ ↓ ↓<br>24CM |             | ISION     | S    | 51CM |               |                  |                                                    |                               | 8                          |             |          |                            |             |
|      | →   <b>←</b><br>   | l<br>H<br>H | 30        |      | 51CM |               |                  | A                                                  |                               |                            |             |          |                            |             |
| 65CM | →<br>24CM          | H↔H<br>44CM | D<br>59CM | 20CM | 51CM |               |                  |                                                    |                               |                            |             |          |                            |             |
| 65CM | →<br>24CM          | H↔H<br>44CM | D<br>59CM | 20CM | 51CM | •             |                  |                                                    |                               |                            |             |          |                            |             |
| 65CM | →<br>24CM          | H↔H<br>44CM | D<br>59CM | 20CM | 51CM | GUIDE 6       | 08 0             |                                                    |                               |                            |             |          |                            |             |
| 65CM | →<br>24CM          | H↔H<br>44CM | D<br>59CM | 20CM | 51CM | GUIDE 60      | 08 0             |                                                    | MEN                           |                            |             |          |                            |             |
| 65CM | →<br>24CM          | H↔H<br>44CM | D<br>59CM | 20CM | 51CM | GUIDE 60      |                  | DI                                                 |                               | ~                          |             |          |                            |             |
| 65CM | →<br>24CM          | H↔H<br>44CM | D<br>59CM | 20CM | 51CM | +<br>H<br>650 | H H              | DI<br>cm                                           | ↓<br>44CM                     | 1)<br>59C                  | м 2         |          | €<br>€<br>€<br>€<br>€<br>€ |             |
| 65CM | →<br>24CM          | H↔H<br>44CM | D<br>59CM | 20CM | 51CM | ,             |                  |                                                    |                               | Ì                          | M 2         |          | 000 c                      |             |
| 65CM | →<br>24CM          | H↔H<br>44CM | D<br>59CM | 20CM | 51CM | 650           |                  |                                                    | H↔<br>44CM                    | 1)<br>59C                  | M 2         | ROCM     | 51CM                       |             |
| 65CM | →<br>24CM          | H↔H<br>44CM | D<br>59CM | 20CM | 51CM | 650           |                  |                                                    | H↔<br>44CM                    | 1)<br>59C                  | M 2         | ROCM     | 51CM                       |             |