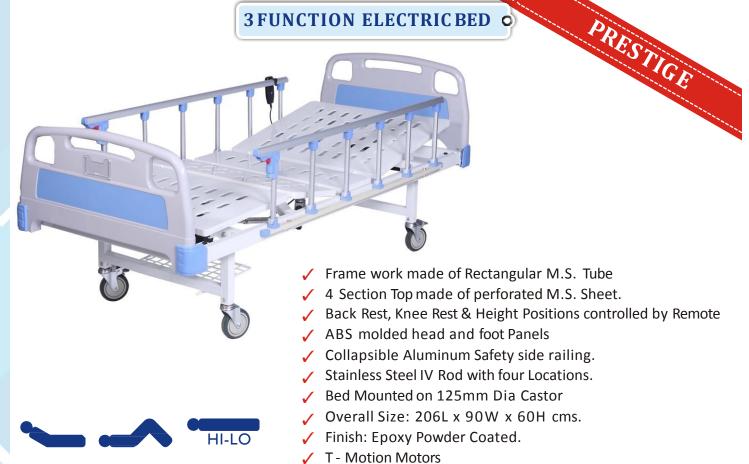

TAIR CHAIR

O)



Ideal For Home Care



Compact Design

#### **Detailed Product Description**

Four wheels empower the patients to be moved over most surfaces with negligible exertion. Under the front of the stretcher, it has two adaptable elevate bars. The structure can be folded and it saves the space in the ambulance. The track angle from backrest comes with two position adjustment suitable for different height patient.



|   | Height adjust |
|---|---------------|
|   | Overall depth |
| 0 | Overall width |
| 0 | Front wheels  |
| 0 | Rear wheels   |
| 0 | Track Length  |
| 0 | Weight        |
|   |               |

104cm 46cm 8cm with Brakes 13cm with Brakes 76cm ~21Kg.

103cm to 158cm with three height adjustment



#### AMBULANCE STRETCHER O





#### **3 FUNCTION ELECTRIC BED**



### **5 FUNCTION ELECTRIC BED**

HI-LO



- Dimensions ~2130 mm (L) X 980 mm (W) 1
- Trendelenburg / Reverse Trendelenburg.
- ✓ 4 Section Top made of perforated M.S. Sheet.
- Detachable ABS Head and end Bed Boards. /
- ✓ Collapsible ABS Guardrails.
- Powder Coated Steel Frame.
- ✓ 125mm double wheel Castors, 2 with Brake.
- T Motion Motors



#### **BED SIDE LOCKER**



## HEAD AND FOOT BOARD



#### ATTENDANT BED CUM CHAIR O





O)

- Fixed on Ruber Stumps in Chair position
- PU Arm Supports.
- Retractable on castors
- ✓ The chair upon opening becomes a stable Attendant Bed.
- ✓ Pre-treated and electrostatic powder coated.
- ✓ Overall Size Approx.: 183(L) x 51(W) x 46(H) cms.

#### TRANSFUSION CHAIR

- Blood Donor Chair
- ✓ Open size :70 x 77 x 108 cms.
- ✓ Frame work made of MS tubes