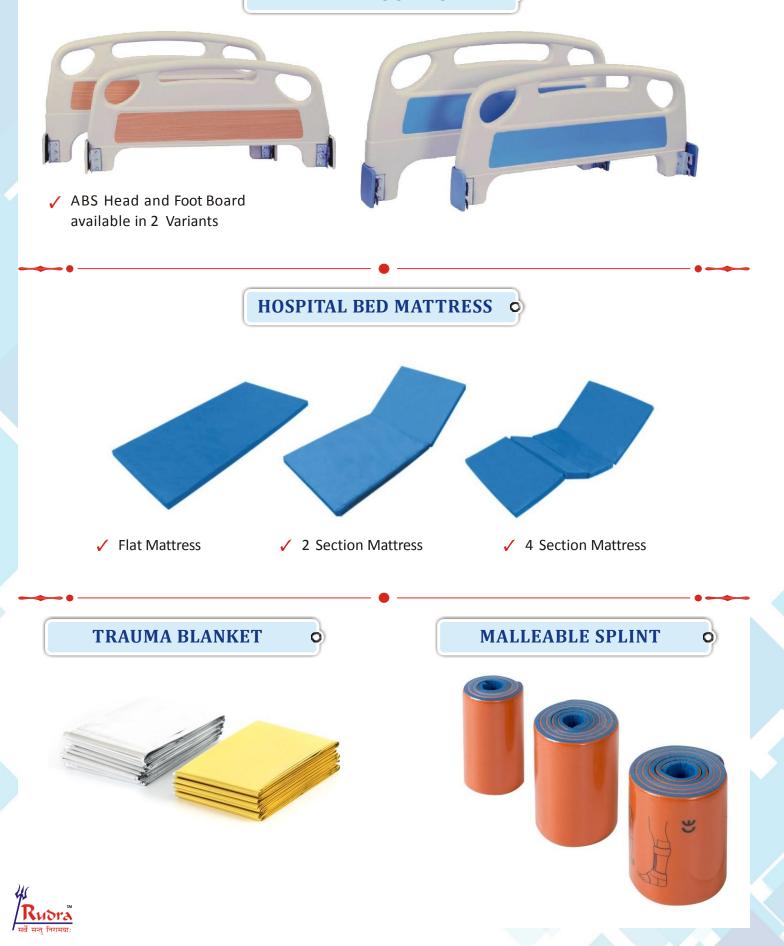

or different height patient.



|   | Height adjust |
|---|---------------|
|   | Overall depth |
| 0 | Overall width |
| 0 | Front wheels  |
| 0 | Rear wheels   |
| 0 | Track Length  |
| 0 | Weight        |
|   |               |

104cm 46cm 8cm with Brakes 13cm with Brakes 76cm ~21Kg.

103cm to 158cm with three height adjustment



#### AMBULANCE STRETCHER O





#### **3 FUNCTION ELECTRIC BED**



### **5 FUNCTION ELECTRIC BED**

HI-LO



- Dimensions ~2130 mm (L) X 980 mm (W) 1
- Trendelenburg / Reverse Trendelenburg.
- ✓ 4 Section Top made of perforated M.S. Sheet.
- Detachable ABS Head and end Bed Boards. /
- ✓ Collapsible ABS Guardrails.
- Powder Coated Steel Frame.
- ✓ 125mm double wheel Castors, 2 with Brake.
- T Motion Motors



#### **BED SIDE LOCKER**



## HEAD AND FOOT BOARD



#### ATTENDANT BED CUM CHAIR O





O)

- Fixed on Ruber Stumps in Chair position
- PU Arm Supports.
- Retractable on castors
- ✓ The chair upon opening becomes a stable Attendant Bed.
- ✓ Pre-treated and electrostatic powder coated.
- ✓ Overall Size Approx.: 183(L) x 51(W) x 46(H) cms.

#### TRANSFUSION CHAIR

- Blood Donor Chair
- ✓ Open size :70 x 77 x 108 cms.
- ✓ Frame work made of MS tubes
- ✓ The fabric is pressed PVC artificial leather
- ✓ Three angles adjustable with rotatable Arm
- ✓ One side basket and one IV Rod will be provided
- Epoxy Powder coated









# Indian Healthcare Co.

MEDICAL & REHABILITATION PRODUCTS

Regd. Office : A-361, New Lahore, Shastri Nagar, Near SDM Office, Delhi-110031 (INDIA) Correspondence Office : 214 Kanungo Apartments, 71 I.P. Extension, Patpar