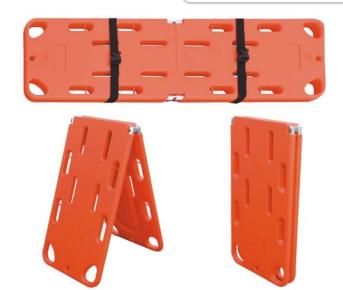

#### FOLDABLE SPINE BOARD •

- Product size : 185 x 50 x 4cm
  Folding size : 94 x 50 x 7cm
  Packing size (1pc) : 96 x 54 x 10cm
  Net Wt. : 9.2kg
- 🗸 Gross Wt. : 10.5kg
- Load bearing: less than 159kg