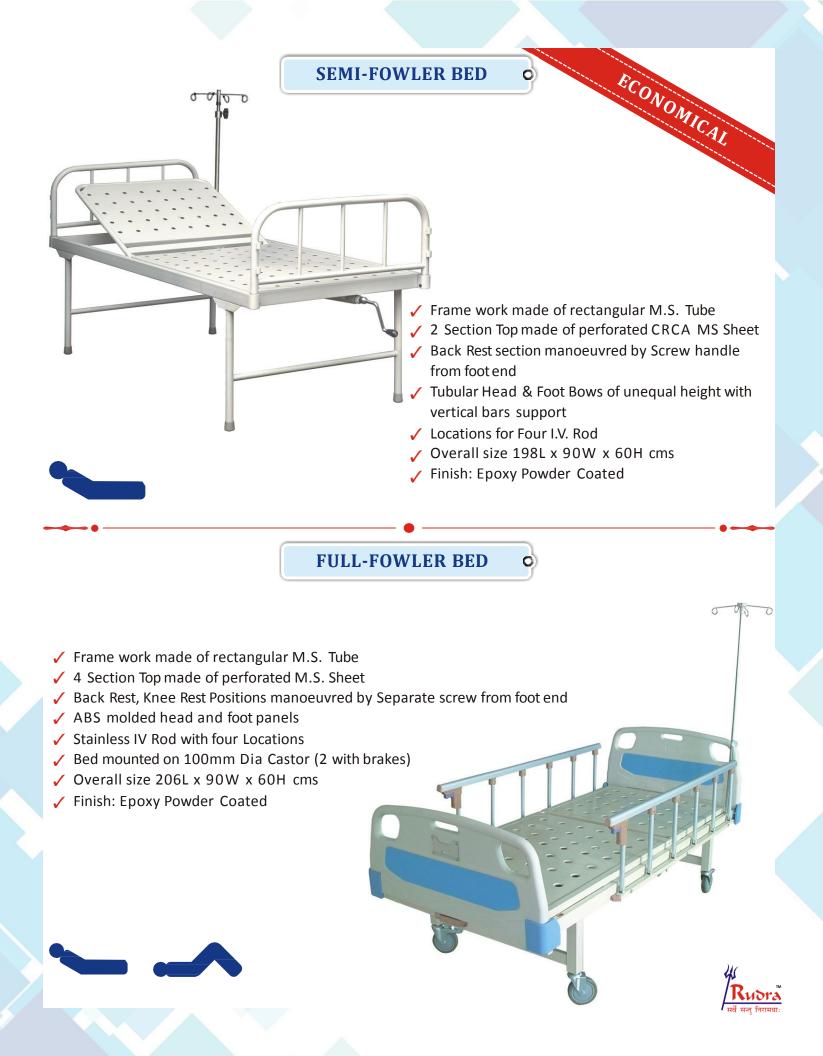

- IMPA Code : 391390

## ELECTRIC STAIR CHAIR

O)



Ideal For Home Care



Compact Design

#### **Detailed Product Description**

Four wheels empower the patients to be moved over most surfaces with negligible exertion. Under the front of the stretcher, it has two adaptable elevate bars. The structure can be folded and it saves the space in the ambulance. The track angle from backrest comes with two position adjustment suitable for different height patient.



|   | Height adjust |
|---|---------------|
|   | Overall depth |
| 0 | Overall width |
| 0 | Front wheels  |
| 0 | Rear wheels   |
| 0 | Track Length  |
| 0 | Weight        |
|   |               |

104cm 46cm 8cm with Brakes 13cm with Brakes 76cm ~21Kg.

103cm to 158cm with three height adjustment



#### AMBULANCE STRETCHER O





#### **3 FUNCTION ELECTRIC BED**



### **5 FUNCTION ELECTRIC BED**

HI-LO



- Dimensions ~2130 mm (L) X 980 mm (W) 1
- Trendelenburg / Reverse Trendelenburg.
- ✓ 4 Section Top made of perforated M.S. Sheet.
- Detachable ABS Head and end Bed Boards. /
- ✓ Collapsible ABS Guardrails.
- Powder Coated Steel Frame.
- ✓ 125mm double wheel Castors, 2 with Brake.
- T Motion Motors



#### **BED SIDE LOCKER**



## HEAD AND FOOT BOARD



#### ATTENDANT BED CUM CHAIR O





O)

- Fixed on Ruber Stumps in Chair position
- PU Arm Supports.
- Retractable on castors
- ✓ The chair upon opening becomes a stable Attendant Bed.
- ✓ Pre-treated and electrostatic powder coated.
- ✓ Overall Size Approx.: 183(L) x 51(W) x 46(H) cms.

#### TRANSFUSION CHAIR

- Blood Donor Chair
- ✓ Open size :70 x 77 x 108 c