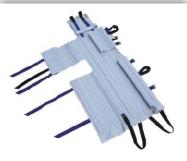

**BASKET STRETCHER** O)

- Product size (Lx W x H): 216 x 61 x 19cm
- Packing size: 220 x 64 x 22cm
- Vet Wt. : 18kg
- ✓ Gross Wt.: 20kg
- Load bearing: less than 159kg
- ✓ With 3 Belts

- ✓ Frame : Hardwood
- Outer Material : Canvas
- ✓ Horizontal Safety Load : 120 Kg.
- ✓ Vertical Safety Load : 120 Kg.
- IMPA Code : 391390