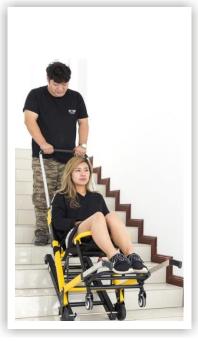

## ELECTRIC STAIR CHAIR

O)

Ideal For Home Care

Compact Design

#### **Detailed Product Description**

Four wheels empower the patients to be moved over most surfaces with negligible exertion. Under the front of the stretcher, it has two adaptable elevate bars. The structure can be folded and it saves the space in the ambulance. The track angle from backrest comes with two position adjustment suitable for different height patient.

|   | Height adjust |
|---|---------------|
|   | Overall depth |
| 0 | Overall width |
| 0 | Front wheels  |
| 0 | Rear wheels   |
| 0 | Track Length  |
| 0 | Weight        |
|   |               |

104cm 46cm 8cm with Brakes 13cm with Brakes 76cm ~21Kg.

103cm to 158cm with three height adjustment