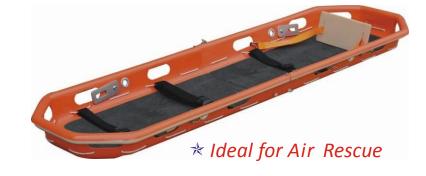

**BASKET STRETCHER** O)

- Product size (Lx W x H): 216 x 61 x 19cm
- Packing size: 220 x 64 x 22cm
- Vet Wt. : 18kg
- ✓ Gross Wt.: 20kg
- Load bearing: less than 159kg
- ✓ With 3 Belts

- ✓ Frame : Hardwood
- Outer Material : Canvas
- ✓ Horizontal Safety Load : 120 Kg.
- ✓ Vertical Safety Load : 120 Kg.
- IMPA Code : 391390