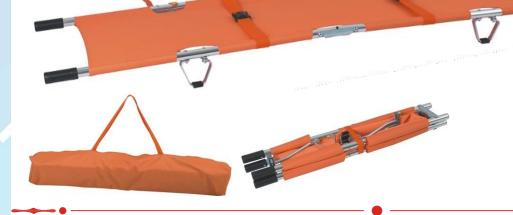

#### TWO FOLD STRETCHER O

- ✓ Product size : 208 x 55 x 13cm
- ✓ Folding size : 104 x 17 x 9cm
- Packing size (2pcs): 108\*18.5\*18cm
- Vet Wt. : 4.8kg
- ✓ Gross Wt. : 5.5kg
- ✓ Load bearing: less than 159kg

### FOUR FOLD STRETCHER

- ✓ Product size : 214 x 54.5 x 12cm
- ✓ Folded size : 58 x 21 x 14cm
- ✓ Packing size (1pc) : 67 x 30 x 17cm
- 🗸 Net Wt. : 5kg
- ✓ Gross Wt. : 6.6kg
- Load bearing: less than 159kg