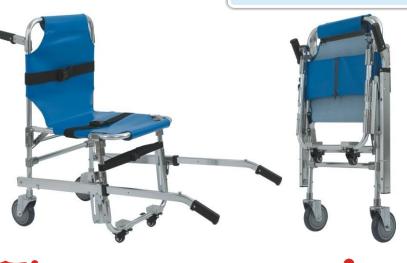

#### **STAIR STRETCHER**

- Product size (L x W x H): 62 x 51 x 91cm
- ✓ Folding size (L x W x H): 59 x 17 x 90cm
- Packing size : 64 x 17 x 96cm
- Net Wt. : 9kg

O)

- Gross Wt. : 10.2kg
- ✓ Load bearing : less than 159kg