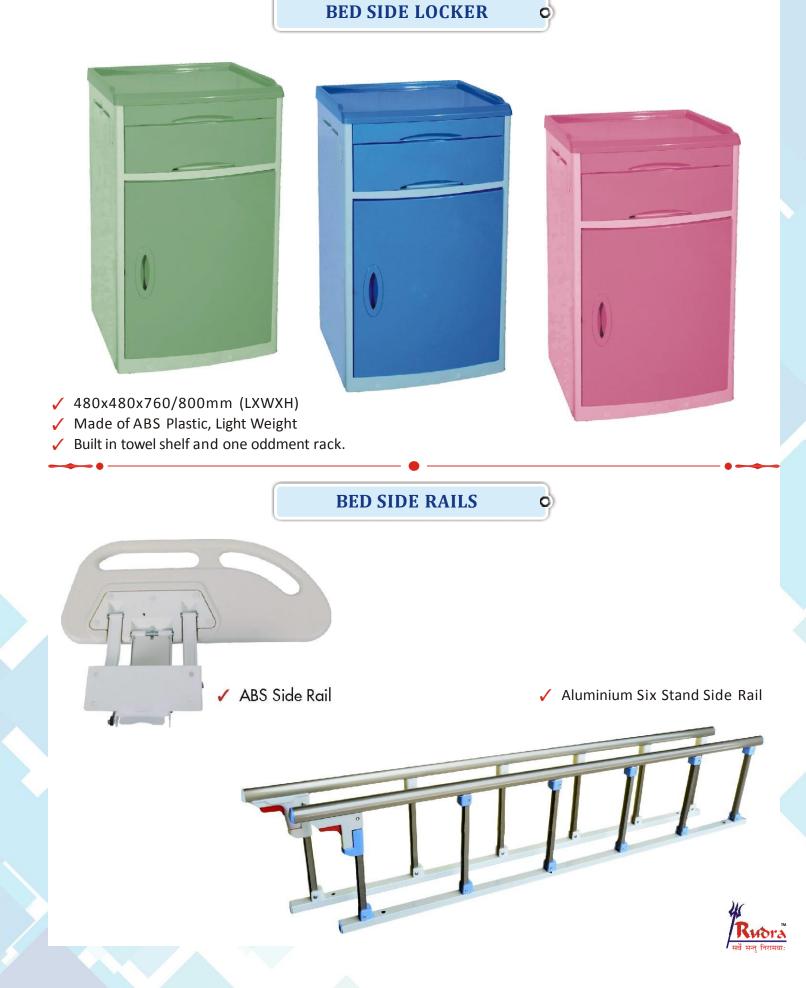

tion adjustment suitable for different height patient.



|   | Height adjust |
|---|---------------|
|   | Overall depth |
| 0 | Overall width |
| 0 | Front wheels  |
| 0 | Rear wheels   |
| 0 | Track Length  |
| 0 | Weight        |
|   |               |

104cm 46cm 8cm with Brakes 13cm with Brakes 76cm ~21Kg.

103cm to 158cm with three height adjustment



#### AMBULANCE STRETCHER O





#### **3 FUNCTION ELECTRIC BED**



### **5 FUNCTION ELECTRIC BED**

HI-LO



- Dimensions ~2130 mm (L) X 980 mm (W) 1
- Trendelenburg / Reverse Trendelenburg.
- ✓ 4 Section Top made of perforated M.S. Sheet.
- Detachable ABS Head and end Bed Boards. /
- ✓ Collapsible ABS Guardrails.
- Powder Coated Steel Frame.
- ✓ 125mm double wheel Castors, 2 with Brake.
- T Motion Motors



#### **BED SIDE LOCKER**



## HEAD AND FOOT BOARD



#### ATTENDANT BED CUM CHAIR O





O)

- Fixed on Ruber Stumps in Chair position
- PU Arm Supports.
- Retractable on castors
- ✓ The chair upon opening becomes a stable Attendant Bed.
- ✓ Pre-treated and electrostatic powder coated.
- ✓ Overall Size Approx.: 183(L) x 51(W) x 46(H) cms.

#### TRANSFUSION CHAIR

- Blood Donor Chair
- ✓ Open size :70 x 77 x 108 cms.
- ✓ Frame work made of MS tubes
- ✓ The fabric is pressed PVC artificial leather
- ✓ Three angles adjustable with rotatable Arm
- ✓ One side basket and one IV Rod will be provided
- Epoxy Powder coated









# Indian Healthcare Co.

MEDICAL & REHABILITATION PRODUCTS

Regd. Office : A-361, New Lahore, Shastri Nagar, Near SDM Office, Delhi-110031 (INDIA) Correspondence Office : 214 Kanungo Apartments,