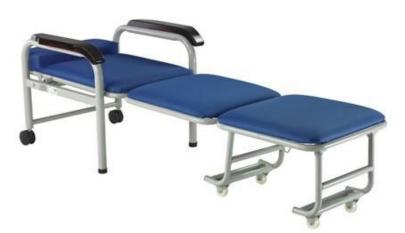

#### ATTENDANT BED CUM CHAIR O

O)

- Fixed on Ruber Stumps in Chair position
- PU Arm Supports.
- Retractable on castors
- ✓ The chair upon opening becomes a stable Attendant Bed.
- ✓ Pre-treated and electrostatic powder coated.
- ✓ Overall Size Approx.: 183(L) x 51(W) x 46(H) cms.