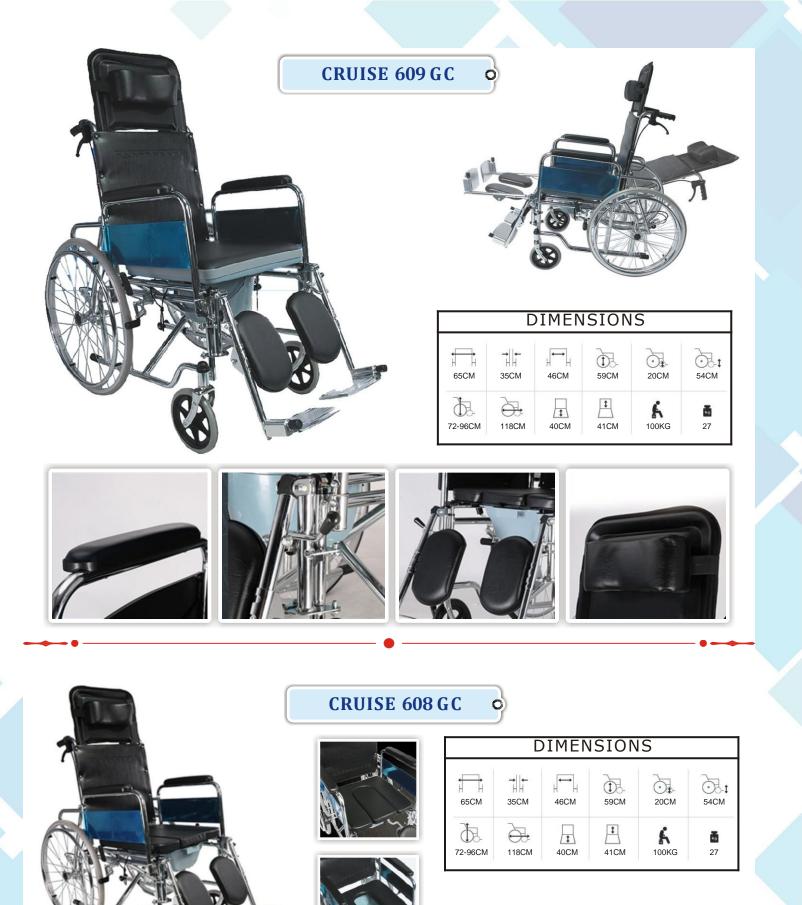

| 50CM            |         | Ŕ                    |            |              |            |      |
| Image: state | * 50CM<br>KG 12 | 903 0   |                      |            |              |            |      |
| Image: state | * 50CM<br>KG 12 | 903 0   |                      |            | ISION        | 7          |      |
| Image: state | * 50CM<br>KG 12 | 903 ¢   |                      |            |              | IS<br>20CM |      |



Easy To Operate Seat Cushion



| VIRAT