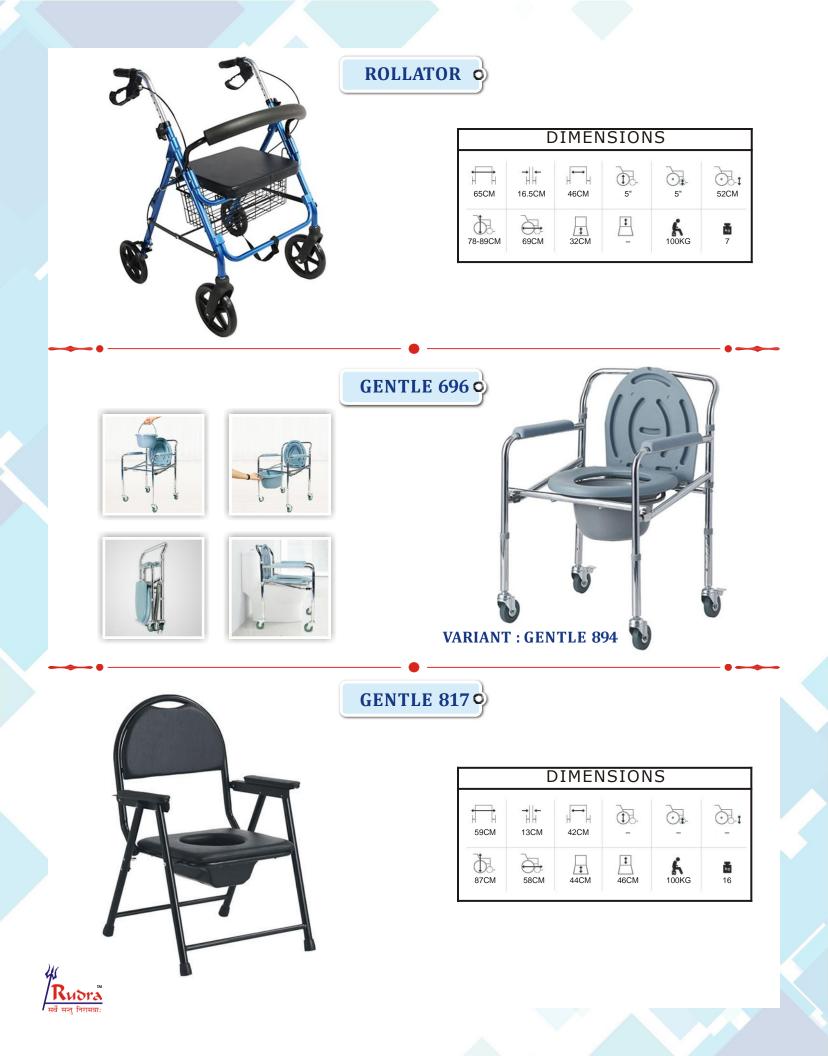

|







- ✓ High strength aluminium frame
- Liquid spray treatment
- ✓ 36" quick release pneumatic wheel
- ✓ Seat Width 36cm





**SHARP 958** 

|       | D                    | IMEN      | ISION      | S                 |             |
|-------|----------------------|-----------|------------|-------------------|-------------|
| 53CM  | →   ←<br>H H<br>30CM | J<br>S8CM | ĴЪ-<br>зсм | 0<br>15CM         | 0-1<br>48CM |
| 103CM | 103CM                | 40CM      | 1<br>40CM  | <b>Å</b><br>100KG | kg<br>22    |

- Aluminium wheel chair
- ✓ Reclining High Back
- Elevating Seat
- ✓ Detachable Armrest
- ✓ Detachable Elevating Leg Rest
- ✓ Seat Width 38cm and 44cm available









#### TWO FOLD STRETCHER O



- ✓ Product size : 208 x 55 x 13cm
- ✓ Folding size : 104 x 17 x 9cm
- Packing size (2pcs): 108\*18.5\*18cm
- Vet Wt. : 4.8kg
- ✓ Gross Wt. : 5.5kg
- ✓ Load bearing: less than 159kg

### FOUR FOLD STRETCHER

- ✓ Product size : 214 x 54.5 x 12cm
- ✓ Folded size : 58 x 21 x 14cm
- ✓ Packing size (1pc) : 67 x 30 x 17cm
- 🗸 Net Wt. : 5kg
- ✓ Gross Wt. : 6.6kg
- Load bearing: less than 159kg

#### FOLDABLE SPINE BOARD •



- Product size : 185 x 50 x 4cm
  Folding size : 94 x 50 x 7cm
  Packing size (1pc) : 96 x 54 x 10cm
  Net Wt. : 9.2kg
- 🗸 Gross Wt. : 10.5kg
- Load bearing: less than 159kg





\_\_\_\_\_Rudr.

#### **STAIR STRETCHER**



- Product size (L x W x H): 62 x 51 x 91cm
- ✓ Folding size (L x W x H): 59 x 17 x 90cm
- Packing size : 64 x 17 x 96cm
-