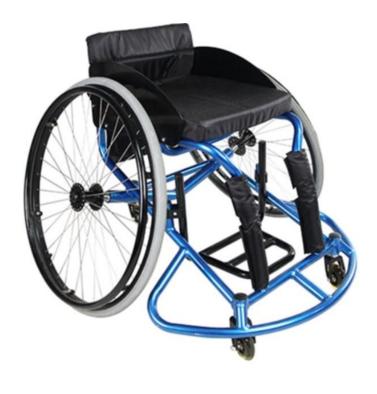

- ✓ High strength aluminium frame
- Liquid spray treatment
- ✓ 36" quick release pneumatic wheel
- ✓ Seat Width 36cm

**SHARP 958** 

|       | D                    | IMEN      | ISION      | S                 |             |
|-------|----------------------|-----------|------------|-------------------|-------------|
| 53CM  | →   ←<br>H H<br>30CM | J<br>S8CM | ĴЪ-<br>зсм | 0<br>15CM         | 0-1<br>48CM |
| 103CM | 103CM                | 40CM      | 1<br>40CM  | <b>Å</b><br>100KG | kg<br>22    |

- Aluminium wheel chair
- ✓ Reclining High Back
- Elevating Seat
- ✓ Detachable Armrest
- ✓ Detachable Elevating Leg Rest
- ✓ Seat Width 38cm and 44cm available