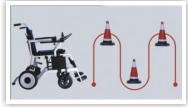

## IHC SWIFT 📀

700W Motor- Max Grade Ability to Incline 20 Degree

FOC Brushless Motor Vector Control Technology

IHC EXCLUSIVE

Real-Time Speed Display

- Remaining Battery Display
- Malfunction Display
- Other Customized Functions
- Multimedia LCD Display
- FMRadio
- Bluetooth Connectivity