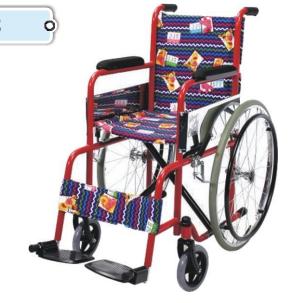

try. The company is known for enduring a beneficial relationship with valued clients by conferring a good assortment of premium quality of medical equipment at fair competitive rates. Following are a few benefits offered by Indian Healthcare Company to the customers. These aspects enable us to be the first choice of every client that's searching for best-in-class hospital furniture to meet their patient's comfort needs.

#### **KEY FEATURES:**

Dimensional accuracy ,Precise design ,Excellent finish Longer life, Accurate dimension, Optimum Strength Cost-Effective Price, Vast industry experience Unmatched quality products and services Customer-oriented approach, Timely delivery, Ethical Policies

Know more about our products & us at web : <u>www.indianhealthcarecompany.in</u>





















50CM<sup>‡</sup>

15/17 17.3KG





|              | D                    | DIMEN     | ISION | S                |               |
|--------------|----------------------|-----------|-------|------------------|---------------|
| 63.5CM       | →   ←<br>H H<br>37CM | H<br>46CM | 50CM  | 0<br>15CM        | 0-t<br>47.5CM |
| <b>В</b> ЭСМ | 95CM                 | T<br>36CM | 11CM  | <b>K</b><br>75KG | kg<br>14.2    |







## IHC SWIFT 📀







700W Motor- Max Grade Ability to Incline 20 Degree



FOC Brushless Motor Vector Control Technology



IHC EXCLUSIVE

Real-Time Speed Display

- Remaining Battery Display
- Malfunction Display
- Other Customized Functions
- Multimedia LCD Display
- FMRadio
- Bluetooth Connectivity



Αυτο 🕽

**Remaining Battery** 

Power Display

Malfunction Indic