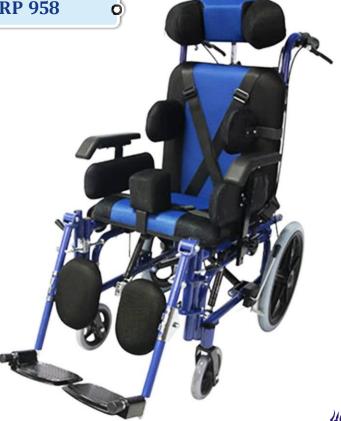

- Aluminium wheel chair
- ✓ Reclining High Back
- Elevating Seat
- ✓ Detachable Armrest
- ✓ Detachable Elevating Leg Rest
- ✓ Seat Width 38cm and 44cm available