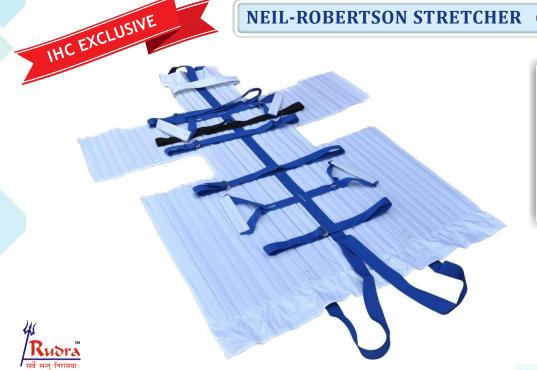

**BASKET STRETCHER** O)

- Product size (Lx W x H): 216 x 61 x 19cm
- Packing size: 220 x 64 x 22cm
- Vet Wt. : 18kg
- ✓ Gross Wt.: 20kg
- Load bearing: less than 159kg
- ✓ With 3 Belts

- ✓ Frame : Hardwood
- Outer Material : Canvas
- ✓ Horizontal Safety Load : 120 Kg.
- ✓ Vertical Safety Load : 120 Kg.
- IMPA Code : 391390