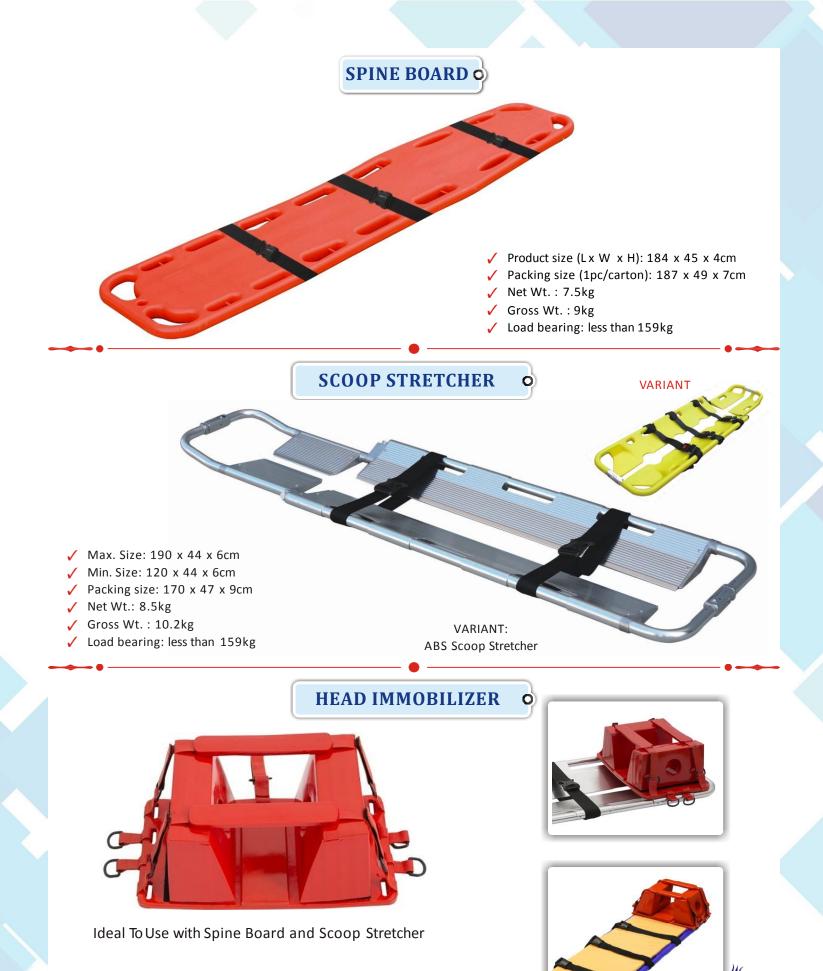

#### FOLDABLE SPINE BOARD •

- Product size : 185 x 50 x 4cm
  Folding size : 94 x 50 x 7cm
  Packing size (1pc) : 96 x 54 x 10cm
  Net Wt. : 9.2kg
- 🗸 Gross Wt. : 10.5kg
- Load bearing: less than 159kg

**BASKET STRETCHER** O)

- Product size (Lx W x H): 216 x 61 x 19cm
- Packing size: 220 x 64 x 22cm
- Vet Wt. : 18kg
- ✓ Gross Wt.: 20kg
- Load bearing: less than 159kg
- ✓ With 3 Belts

- ✓ Frame : Hardwood
- Outer Material : Canvas
- ✓ Horizontal Safety Load : 120 Kg.
- ✓ Vertical Safety Load : 120 Kg.
- IMPA Code : 391390