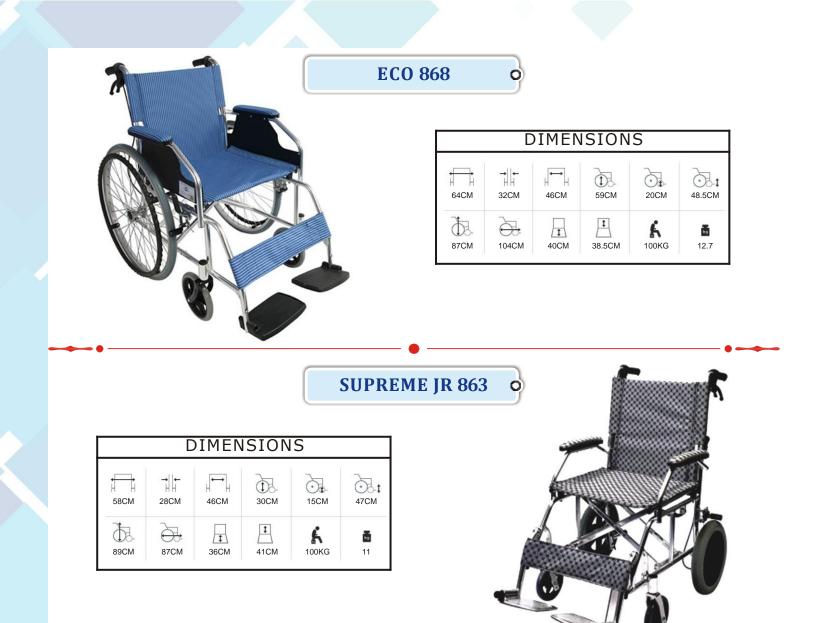

Easy To Operate Seat Cushion

| VIRAT                                                                                                                                                                                                                                                                                                                                                                                                                                                                                                                                                                                                                                                                                                                                                                                                                                                                                                                                                                                                                                                                                                                                                                                                                                                                                                                                                                                                                                                                                                                                                                                                                                                                                                                                                                                                                                                                                                                                                                                                                                                                                                        | 951 o<br>DIMENSIONS                                                                                                                                                                                                                                                                                                                                                                                                                                                                                                                                                                                                                                                                                                                                                                                                                                                                                                                                                                                                                                                                                                                                                                                                                                                                                                                                                                                                                                                                                                                                                                                                                                                                                                                                                                                                                                                                                                                                                                                                                                                                                    |
|--------------------------------------------------------------------------------------------------------------------------------------------------------------------------------------------------------------------------------------------------------------------------------------------------------------------------------------------------------------------------------------------------------------------------------------------------------------------------------------------------------------------------------------------------------------------------------------------------------------------------------------------------------------------------------------------------------------------------------------------------------------------------------------------------------------------------------------------------------------------------------------------------------------------------------------------------------------------------------------------------------------------------------------------------------------------------------------------------------------------------------------------------------------------------------------------------------------------------------------------------------------------------------------------------------------------------------------------------------------------------------------------------------------------------------------------------------------------------------------------------------------------------------------------------------------------------------------------------------------------------------------------------------------------------------------------------------------------------------------------------------------------------------------------------------------------------------------------------------------------------------------------------------------------------------------------------------------------------------------------------------------------------------------------------------------------------------------------------------------|--------------------------------------------------------------------------------------------------------------------------------------------------------------------------------------------------------------------------------------------------------------------------------------------------------------------------------------------------------------------------------------------------------------------------------------------------------------------------------------------------------------------------------------------------------------------------------------------------------------------------------------------------------------------------------------------------------------------------------------------------------------------------------------------------------------------------------------------------------------------------------------------------------------------------------------------------------------------------------------------------------------------------------------------------------------------------------------------------------------------------------------------------------------------------------------------------------------------------------------------------------------------------------------------------------------------------------------------------------------------------------------------------------------------------------------------------------------------------------------------------------------------------------------------------------------------------------------------------------------------------------------------------------------------------------------------------------------------------------------------------------------------------------------------------------------------------------------------------------------------------------------------------------------------------------------------------------------------------------------------------------------------------------------------------------------------------------------------------------|
| FOR                                                                                                                                                                                                                                                                                                                                                                                                                                                                                                                                                                                                                                                                                                                                                                                                                                                                                                                                                                                                                                                                                                                                                                                                                                                                                                                                                                                                                                                                                                                                                                                                                                                                                                                                                                                                                                                                                                                                                                                                                                                                                                          | T4CM 32CM 56CM 60CM 20CM 52CM                                                                                                                                                                                                                                                                                                                                                                                                                                                                                                                                                                                                                                                                                                                                                                                                                                                                                                                                                                                                                                                                                                                                                                                                                                                                                                                                                                                                                                                                                                                                                                                                                                                                                                                                                                                                                                                                                                                                                                                                                                                                          |
| A PATIENT                                                                                                                                                                                                                                                                                                                                                                                                                                                                                                                                                                                                                                                                                                                                                                                                                                                                                                                                                                                                                                                                                                                                                                                                                                                                                                                                                                                                                                                                                                                                                                                                                                                                                                                                                                                                                                                                                                                                                                                                                                                                                                    | Image: book with the second |
| PRESTIG                                                                                                                                                                                                                                                                                                                                                                                                                                                                                                                                                                                                                                                                                                                                                                                                                                                                                                                                                                                                                                                                                                                                                                                                                                                                                                                                                                                                                                                                                                                                                                                                                                                                                                                                                                                                                                                                                                                                                                                                                                                                                                      | <ul> <li>Powder Coated Steel Frame</li> <li>Heavy Duty Double Cross Bar</li> <li>Flip Back armrest</li> <li>Detachable legrest</li> <li>24" Solid Mag Wheel</li> <li>Soft Cushion for Extra Comfort</li> </ul>                                                                                                                                                                                                                                                                                                                                                                                                                                                                                                                                                                                                                                                                                                                                                                                                                                                                                                                                                                                                                                                                                                                                                                                                                                                                                                                                                                                                                                                                                                                                                                                                                                                                                                                                                                                                                                                                                         |
| DIMENSIONS                                                                                                                                                                                                                                                                                                                                                                                                                                                                                                                                                                                                                                                                                                                                                                                                                                                                                                                                                                                                                                                                                                                                                                                                                                                                                                                                                                                                                                                                                                                                                                                                                                                                                                                                                                                                                                                                                                                                                                                                                                                                                                   |                                                                                                                                                                                                                                                                                                                                                                                                                                                                                                                                                                                                                                                                                                                                                                                                                                                                                                                                                                                                                                                                                                                                                                                                                                                                                                                                                                                                                                                                                                                                                                                                                                                                                                                                                                                                                                                                                                                                                                                                                                                                                                        |
| Image: state |                                                                                                                                                                                                                                                                                                                                                                                                                                                                                                                                                                                                                                                                                                                                                                                                                                                                                                                                                                                                                                                                                                                                                                                                                                                                                                                                                                                                                                                                                                                                                                                                                                                                                                                                                                                                                                                                                                                                                                                                                                                                                                        |
| Image: Dec state         Image: Dec state<                                                                                                                                                                                                                                                                                                                                                                                                                                                                                                                                                         | 15 Really                                                                                                                                                                                                                                                                                                                                                                                                                                                                                                                                                                                                                                                                                                                                                                                                                                                                                                                                                                                                                                                                                                                                                                                                                                                                                                                                                                                                                                                                                                                                                                                                                                                                                                                                                                                                                                                                                                                                                                                                                                                                                              |
| <ul> <li>Aluminium Chair</li> <li>Double cross bar</li> <li>Reclining high back</li> <li>Detachable armrest &amp; elevating legrest</li> </ul>                                                                                                                                                                                                                                                                                                                                                                                                                                                                                                                                                                                                                                                                                                                                                                                                                                                                                                                                                                                                                                                                                                                                                                                                                                                                                                                                                                                                                                                                                                                                                                                                                                                                                                                                                                                                                                                                                                                                                               |                                                                                                                                                                                                                                                                                                                                                                                                                                                                                                                                                                                                                                                                                                                                                                                                                                                                                                                                                                                                                                                                                                                                                                                                                                                                                                                                                                                                                                                                                                                                                                                                                                                                                                                                                                                                                                                                                                                                                                                                                                                                                                        |
| ROYAL                                                                                                                                                                                                                                                                                                                                                                                                                                                                                                                                                                                                                                                                                                                                                                                                                                                                                                                                                                                                                                                                                                                                                                                                                                                                                                                                                                                                                                                                                                                                                                                                                                                                                                                                                                                                                                                                                                                                                                                                                                                                                                        | 868 O<br>DIMENSIONS                                                                                                                                                                                                                                                                                                                                                                                                                                                                                                                                                                                                                                                                                                                                                                                                                                                                                                                                                                                                                                                                                                                                                                                                                                                                                                                                                                                                                                                                                                                                                                                                                                                                                                                                                                                                                                                                                                                                                                                                                                                                                    |
|                                                                                                                                                                                                                                                                                                                                                                                                                                                                                                                                                                                                                                                                                                                                                                                                                                                                                                                                                                                                                                                                                                                                                                                                                                                                                                                                                                                                                                                                                                                                                                                                                                                                                                                                                                                                                                                                                                                                                                                                                                                                                                              | 64CM 32CM 46CM 59CM 20CM 48.5CM                                                                                                                                                                                                                                                                                                                                                                                                                                                                                                                                                                                                                                                                                                                                                                                                                                                                                                                                                                                                                                                                                                                                                                                                                                                                                                                                                                                                                                                                                                                                                                                                                                                                                                                                                                                                                                                                                                                                                                                                                                                                        |
|                                                                                                                                                                                                                                                                                                                                                                                                                                                                                                                                                                                                                                                                                                                                                                                                                                                                                                                                                                                                                                                                                                                                                                                                                                                                                                                                                                                                                                                                                                                                                                                                                                                                                                                                                                                                                                                                                                                                                                                                                                                                                                              | Image: book with the second |
| Str.                                                                                                                                                                                                                                                                                                                                                                                                                                                                                                                                                                                                                                                                                                                                                                                                                                                                                                                                                                                                                                                                                                                                                                                                                                                                                                                                                                                                                                                                                                                                                                                                                                                                                                                                                                                                                                                                                                                                                                                                                                                                                                         | <ul> <li>Aluminum Lightweight Frame</li> <li>With Nursing Handle Brake</li> <li>Double Seat And Back         <ul> <li>(Net Seat + Detachable Soft Cushion)</li> <li>Inner Net Seat For Summer Use</li> <li>Outer Detachable</li> </ul> </li> </ul>                                                                                                                                                                                                                                                                                                                                                                                                                                                                                                                                                                                                                                                                                                                                                                                                                                                                                                                                                                                                                                                                                                                                                                                                                                                                                                                                                                                                                                                                                                                                                                                                                                                                                                                                                                                                                                                     |