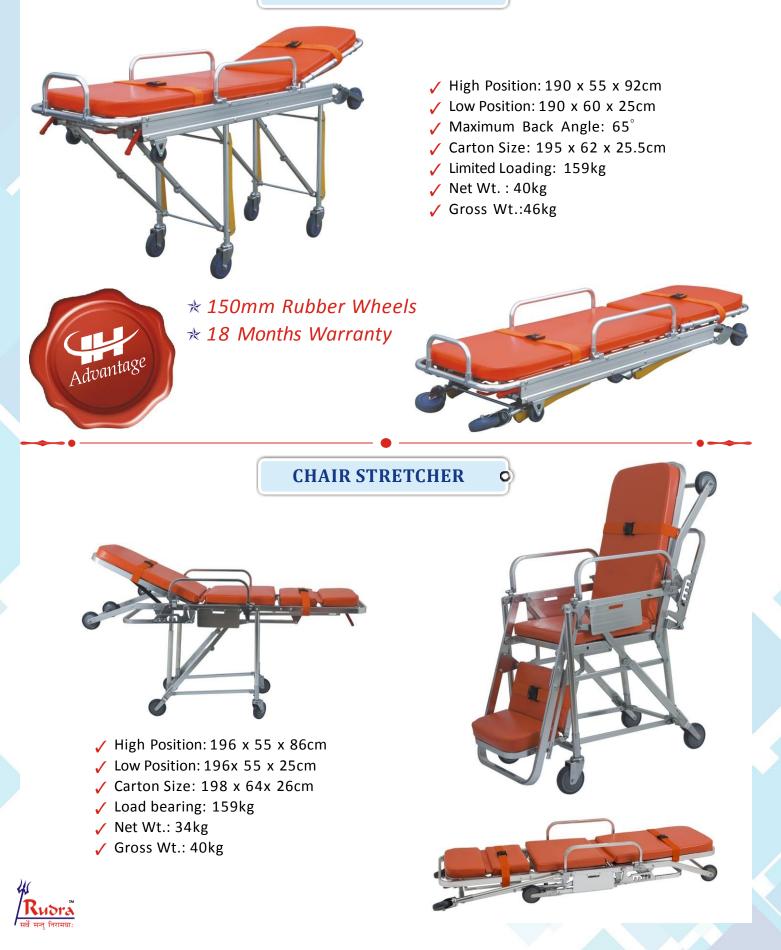

g.
- IMPA Code : 391390

## ELECTRIC STAIR CHAIR

O)



Ideal For Home Care



Compact Design

#### **Detailed Product Description**

Four wheels empower the patients to be moved over most surfaces with negligible exertion. Under the front of the stretcher, it has two adaptable elevate bars. The structure can be folded and it saves the space in the ambulance. The track angle from backrest comes with two position adjustment suitable for different height patient.



|   | Height adjust |
|---|---------------|
|   | Overall depth |
| 0 | Overall width |
| 0 | Front wheels  |
| 0 | Rear wheels   |
| 0 | Track Length  |
| 0 | Weight        |
|   |               |

104cm 46cm 8cm with Brakes 13cm with Brakes 76cm ~21Kg.

103cm to 158cm with three height adjustment



#### AMBULANCE STRETCHER O





#### **3 FUNCTION ELECTRIC BED**



### **5 FUNCTION ELECTRIC BED**

HI-LO



- Dimensions ~2130 mm (L) X 980 mm (W) 1
- Trendelenburg / Reverse Trendelenburg.
- ✓ 4 Section Top made of perforated M.S. Sheet.
- Detachable ABS Head and end Bed Boards. /
- ✓ Collapsible ABS Guardrails.
- Powder Coated Steel Frame.
- ✓ 125mm double wheel Castors, 2 with Brake.
- T Motion Motors



#### **BED SIDE LOCKER**



## HEAD AND FOOT BOARD



#### ATTENDANT BED CUM CHAIR O





O)

- Fixed on Ruber Stumps in Chair position
- PU Arm Supports.
- Retractable on castors
- ✓ The chair upon opening becomes a stable Attendant Bed.
- ✓ Pre-treated and electrostatic powder coated.
- ✓ Overall Size Approx.: 183(L) x 51(W) x 46(H) cms.

#### TRANSFUSION CHAIR

- Blood Donor Chair
- ✓ Open size :70 x 77 x 108