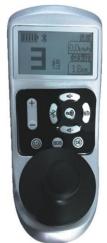

## IHC SWIFT 📀

700W Motor- Max Grade Ability to Incline 20 Degree

FOC Brushless Motor Vector Control Technology

IHC EXCLUSIVE

Real-Time Speed Display

- Remaining Battery Display
- Malfunction Display
- Other Customized Functions
- Multimedia LCD Display
- FMRadio
- Bluetooth Connectivity

Electric/Manual Switch Real Time Speed Display

**FIVI Radio** 

Auto-Brake Locking for Low Battery

()

4

Bluetooth Connectivity

FOC Vector Control Technology

| 6    |                    |             |           |      |      |               |                  |                                                    |                               |                            |             |          |                            |             |
|------|--------------------|-------------|-----------|------|------|---------------|------------------|----------------------------------------------------|-------------------------------|----------------------------|-------------|----------|----------------------------|-------------|
| 1    |                    |             |           |      | F    | OYAL 11       | 0A 0             |                                                    |                               |                            |             |          |                            |             |
|      | Êg                 | 1           | -2-       |      |      | [             |                  |                                                    | DIM                           | 1EN                        | SIO         | ١S       |                            |             |
|      | C THE              | Ŋ_          |           |      |      |               | 63CM             | →<br>H<br>35CM                                     |                               | H<br>BCM                   | 10-<br>32CM | 200      | ф-<br>СМ                   | 0-1<br>50CM |
| 0    |                    |             | ų         | B    |      |               | <u>ф</u><br>92СМ | 108                                                |                               |                            | 43CM        | <b>6</b> |                            | <b>5</b> 8  |
| (C)  |                    |             |           |      |      |               |                  | <ul><li>✓ Ha</li><li>✓ Flip</li><li>✓ De</li></ul> | alf Fold<br>p Back<br>etachat | ding B<br>carmr<br>ble leg |             |          |                            |             |
| -    |                    |             |           |      |      | GUIDE 6       | 09 0             |                                                    |                               |                            |             | <u></u>  | acres (                    | ſ           |
|      |                    |             |           |      |      |               |                  |                                                    |                               |                            |             |          |                            | 4           |
|      | D                  | IMEN        | ISION     | S    |      |               |                  |                                                    |                               |                            |             |          |                            |             |
| 65CM | D<br>→ ↓ ↓<br>24CM |             | ISION     | S    | 51CM |               |                  |                                                    |                               | 8                          |             |          |                            |             |
|      | →   <b>←</b><br>   | l<br>H<br>H | 30        |      | 51CM |               |                  | A                                                  |                               |                            |             |          |                            |             |
| 65CM | →<br>24CM          | H↔H<br>44CM | D<br>59CM | 20CM | 51CM |               |                  |                                                    |                               |                            |             |          |                            |             |
| 65CM | →<br>24CM          | H↔H<br>44CM | D<br>59CM | 20CM | 51CM | •             |                  |                                                    |                               |                            |             |          |                            |             |
| 65CM | →<br>24CM          | H↔H<br>44CM | D<br>59CM | 20CM | 51CM | GUIDE 6       | 08 0             |                                                    |                               |                            |             |          |                            |             |
| 65CM | →<br>24CM          | H↔H<br>44CM | D<br>59CM | 20CM | 51CM | GUIDE 60      | 08 0             |                                                    | MEN                           |                            |             |          |                            |             |
| 65CM | →<br>24CM          | H↔H<br>44CM | D<br>59CM | 20CM | 51CM | GUIDE 60      |                  | DI                                                 |                               | ~                          |             |          |                            |             |
| 65CM | →<br>24CM          | H↔H<br>44CM | D<br>59CM | 20CM | 51CM | +<br>H<br>650 | H H              | DI<br>cm                                           | ↓<br>44CM                     | 1)<br>59C                  | м 2         |          | €<br>€<br>€<br>€<br>€<br>€ |             |
| 65CM | →<br>24CM          | H↔H<br>44CM | D<br>59CM | 20CM | 51CM | ,             |                  |                                                    |                               | Ì                          | M 2         |          | 000 c                      |             |
| 65CM | →<br>24CM          | H↔H<br>44CM | D<br>59CM | 20CM | 51CM | 650           |                  |                                                    | H↔<br>44CM                    | 1)<br>59C                  | M 2         | ROCM     | 51CM                       |             |
| 65CM | →<br>24CM          | H↔H<br>44CM | D<br>59CM | 20CM | 51CM | 650           |                  |                                                    | H↔<br>44CM                    | 1)<br>59C                  | M 2         | ROCM     | 51CM                       |             |