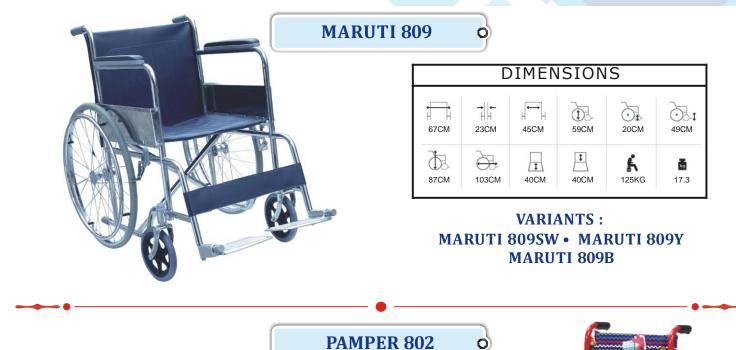

ndustry. The company is known for enduring a beneficial relationship with valued clients by conferring a good assortment of premium quality of medical equipment at fair competitive rates. Following are a few benefits offered by Indian Healthcare Company to the customers. These aspects enable us to be the first choice of every client that's searching for best-in-class hospital furniture to meet their patient's comfort needs.

#### **KEY FEATURES:**

Dimensional accuracy ,Precise design ,Excellent finish Longer life, Accurate dimension, Optimum Strength Cost-Effective Price, Vast industry experience Unmatched quality products and services Customer-oriented approach, Timely delivery, Ethical Policies

Know more about our products & us at web : <u>www.indianhealthcarecompany.in</u>





















50CM<sup>‡</sup>

15/17 17.3KG





|              | D                    | DIMEN     | ISION | S                |               |
|--------------|----------------------|-----------|-------|------------------|---------------|
| 63.5CM       | →   ←<br>H H<br>37CM | H<br>46CM | 50CM  | 0<br>15CM        | 0-t<br>47.5CM |
| <b>В</b> ЭСМ | 95CM                 | T<br>36CM | 11CM  | <b>K</b><br>75KG | kg<br>14.2    |







## IHC SWIFT 📀







700W Motor- Max Grade Ability to Incline 20 Degree



FOC Brushless Motor Vector Control Technology



IHC EXCLUSIVE

Real-Time Speed Display

- Remaining Battery Display
- Malfunction Display
- Other Customized Functions
- Multimedia LCD Display
- FMRadio
- Bluetooth Connectivity



Αυτο 🕽

**Remaining Battery** 

Power Display

Malfunction I