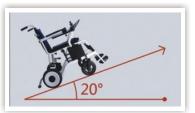

## IHC SWIFT 📀

700W Motor- Max Grade Ability to Incline 20 Degree

FOC Brushless Motor Vector Control Technology

IHC EXCLUSIVE

Real-Time Speed Display

- Remaining Battery Display
- Malfunction Display
- Other Customized Functions
- Multimedia LCD Display
- FMRadio
- Bluetooth Connectivity