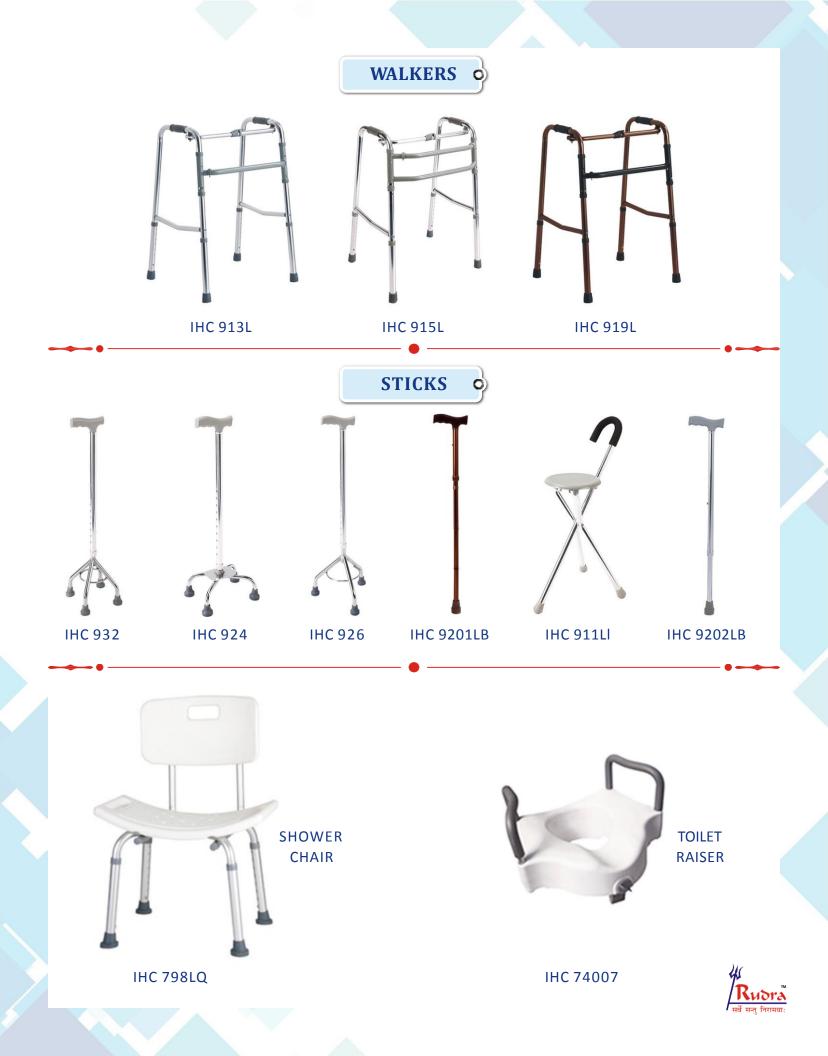

|







- ✓ High strength aluminium frame
- Liquid spray treatment
- ✓ 36" quick release pneumatic wheel
- ✓ Seat Width 36cm





**SHARP 958** 

|       | D                    | IMEN      | ISION      | S                 |             |
|-------|----------------------|-----------|------------|-------------------|-------------|
| 53CM  | →   ←<br>H H<br>30CM | J<br>S8CM | ĴЪ-<br>зсм | 0<br>15CM         | 0-1<br>48CM |
| 103CM | 103CM                | 40CM      | 1<br>40CM  | <b>Å</b><br>100KG | kg<br>22    |

- Aluminium wheel chair
- ✓ Reclining High Back
- Elevating Seat
- ✓ Detachable Armrest
- ✓ Detachable Elevating Leg Rest
- ✓ Seat Width 38cm and 44cm available









#### TWO FOLD STRETCHER O



- ✓ Product size : 208 x 55 x 13cm
- ✓ Folding size : 104 x 17 x 9cm
- Packing size (2pcs): 108\*18.5\*18cm
- Vet Wt. : 4.8kg
- ✓ Gross Wt. : 5.5kg
- ✓ Load bearing: less than 159kg

### FOUR FOLD STRETCHER

- ✓ Product size : 214 x 54.5 x 12cm
- ✓ Folded size : 58 x 21 x 14cm
- ✓ Packing size (1pc) : 67 x 30 x 17cm
- 🗸 Net Wt. : 5kg
- ✓ Gross Wt. : 6.6kg
- Load bearing: less than 159kg

#### FOLDABLE SPINE BOARD •



- Product size : 185 x 50 x 4cm
  Folding size : 94 x 50 x 7cm
  Packing size (1pc) : 96 x 54 x 10cm
  Net Wt. : 9.2kg
- 🗸 Gross Wt. : 10.5kg
- Load bearing: less than 159kg





\_\_\_\_\_Rudr.

#### **STAIR STRETCHER**



- Product size (L x W x H): 62 x 51 x 91cm
- ✓ Folding size (L x W x H): 59 x 17 x 90cm
- Packing size : 64 x 17 x 96cm
- N